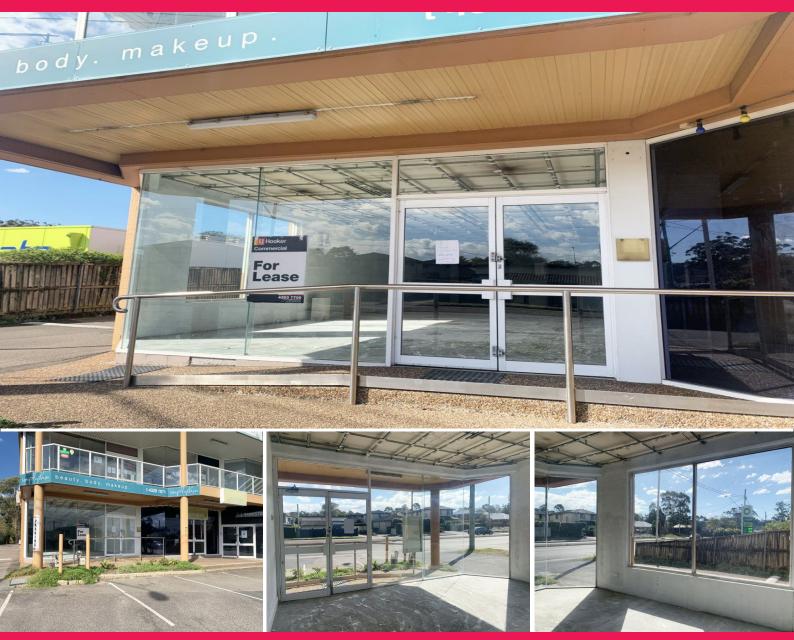

## LJ Hooker Commercial

Shop 3/475 Pacific Highway, Wyoming NSW 2250

## **GROUND FLOOR ACCESS WITH GREAT EXPOSURE!**

Located on the Pacific Highway on ground floor. Features include.

- -Prime Highway exposure & close to Gosford CBD
- -99sqm floor area & rear access via roller door.
- -Ample onsite parking & great signage opportunities.
- Plenty of natural light
- -Split system air conditioning
- -Shared male and female amenities
- Previously used as a beauty salon
- Signage opportunities

Available right NOW!

Retail

FOR LEASE

99sqm

**Anthony Scarcella** 

+61 422 375 522

Anthony.Scarcella@au.knightfrank.com.au