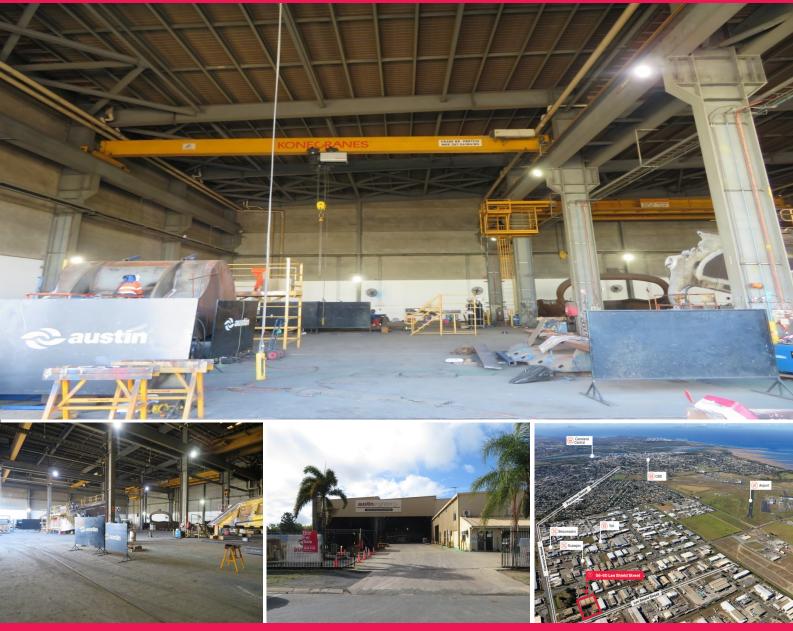

## 56 Len Shield Street, Paget QLD 4740

## For the Heavy Players

Knight Frank is pleased to present to the market for sale 56 Len Shield Street, Paget.

## Key Features:

- 5,509 sqm\* site with concrete hardstand
- Building consists of heavy machinery workshop of 2,320 sqm\*, component workshop and amenities of 800 sqm\*
- 200 sqm\* of lined office including mezzanine floor
- 3 x 50 tonne cranes
- 2 x 20 tonne cranes
- 1 x 10 tonne crane
- Large concrete hardstand and driveway
- Fully secure and fenced site
- Available for immedia