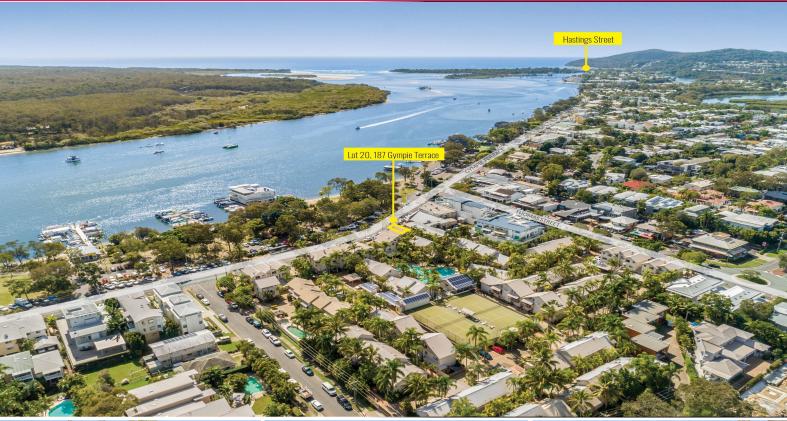

## Lot 20/187 Gympie Terrace, Noosaville QLD 4566

### Noosa Residential + Retail

Enjoying views across Noosa's picturesque riverfront, this north facing property includes both a retail shop and a two bedroom one bathroom villa directly above.

Lot 20 is part of the iconic Islander Noosa Resort, a mixture of holiday and permanent rentals with some of the best facilities available to tenants including multiple swimming pools, spas, tennis courts, gym and bbq areas.