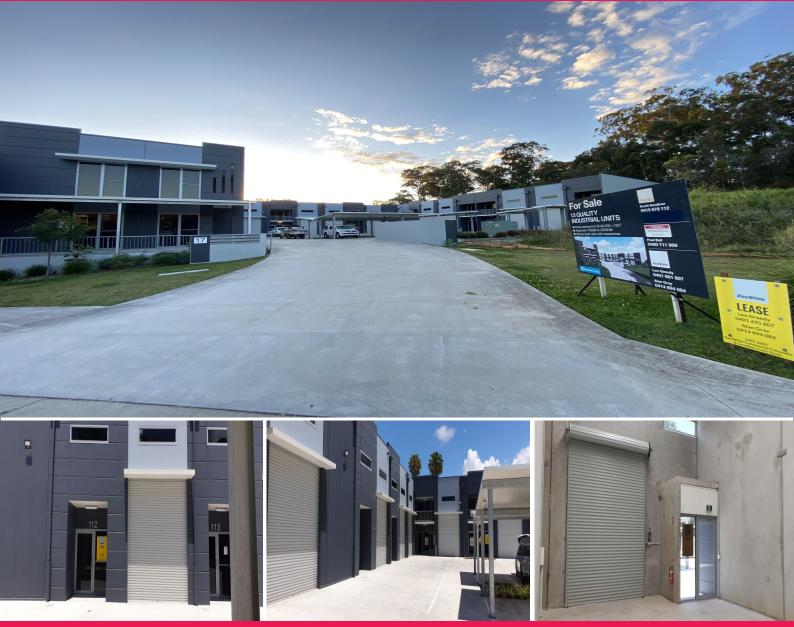

## 112/17 Exeter Way, Caloundra West QLD 4551

## **Compact Industrial Unit - Caloundra**

The opportunity to lease a modern tilt slab industrial unit with many features.

Located in Caloundra West and in close proximity to the Caloundra CBD and Bruce Highway.

- Area: 74m2\*
- Exclusive car park
- Electric high bay roller door
- Insulated roof and whirlybirds
- Shower and toilet facilities
- Kitchenette with hot water system
- Three phase power to meter board

Industrial FOR LEASE

74sqm