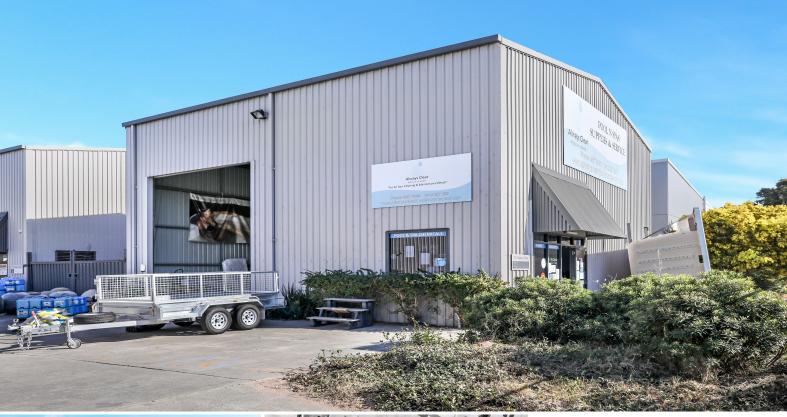

## **Industrial Unit - With Exposure!**

Located metres from the New England highway and the Rutherford Home Maker Centre, Unit 4 compromises of 153m2 of warehouse and additional secure yard. It's well worth a look for any small or growing business to capitalise on the hustle and bustle of this bulky goods precinct

- ? Clear Span warehouse
- ? Amenities / Shower
- ? High roller door
- ? Secure Yard
- ? High visibility

Contact our team today to organise and inspection!

Industrial FOR LEASE

150sqm