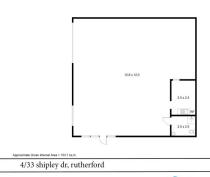

## **Industrial Unit - With Exposure!**

Located metres from the New England highway and the Rutherford Home Maker Centre, Unit 4 compromises of 153m2 of warehouse and additional secure yard. It's well worth a look for any small or growing business to capitalise on the hustle and bustle of this bulky goods precinct

- ? Clear Span warehouse
- ? Amenities / Shower
- ? High roller door
- ? Secure Yard
- ? High visibility

Contact our team today to organise and inspection!

Industrial FOR LEASE

150sqm