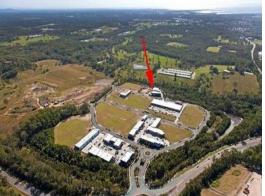

55-57 Jardine Drive, Redland Bay QLD 4165

## IMMACULATE PROFESSIONAL OFFICE SPACE FOR LEASE

Phone enquiries - please quote property ID 26466.

Option to lease a large or small section of this impressive, architecturally designed, building.

- ? 1st Class fittings of amenities, kitchenette, foyer, reception
- ? On-site and on-street parking without restriction
- ? 5min drive to Vic. Pt., Redland Bay and Mt Cotton shops
- ? Cafe, Gym, Reece Plumbing and Ultra Tune are within the same precinct