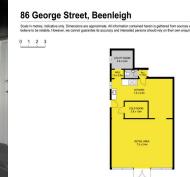

## 87SQM\* HIGH EXPOSURE RETAIL FOOD OPPORTUNITY

- ? Excellent signage and exposure to busy George Street
- ? Located in the heart of Beenleigh Business Centre
- ? Adjoining tenants Affords Disability Services and Cheesecake Shop
- ? Air conditioned dining area with full glass frontage
- ? Walk-in cold room and exhaust canopy installed
- ? Large Front Counter/Servery
- ? Security system installed throughout
- ? Shared onsite male and female amenities
- ? Ample onsite parking to the rear of the complex  $% \left\{ 1\right\} =\left\{ 1\right\} =$
- ? Walking distance to Beenleigh public transport hub
- ? Easy access to all major highways and arterial roads  $% \left\{ \left( 1\right) \right\} =\left\{ \left( 1\right) \right\}$
- ? Leasing incentives available by negotiation

Retail

FOR LEASE

87sqm