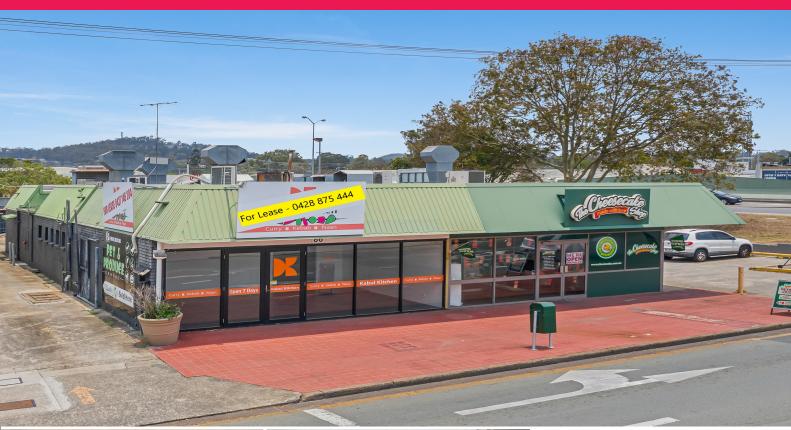

## 87SQM\* HIGH EXPOSURE RETAIL FOOD OPPORTUNITY

- ? Excellent signage and exposure to busy George Street
- ? Located in the heart of Beenleigh Business Centre
- ? Adjoining tenants Affords Disability Services and Cheesecake Shop
- ? Air conditioned dining area with full glass frontage
- ? Walk-in cold room and exhaust canopy installed
- ? Large Front Counter/Servery
- ? Security system installed throughout
- ? Shared onsite male and female amenities
- ? Ample onsite parking to the rear of the complex  $% \left\{ 1\right\} =\left\{ 1\right\} =$
- ? Walking distance to Beenleigh public transport hub
- ? Easy access to all major highways and arterial roads  $% \left\{ \left( 1\right) \right\} =\left\{ \left( 1\right) \right\}$
- ? Leasing incentives available by negotiation

Retail

FOR LEASE

87sqm