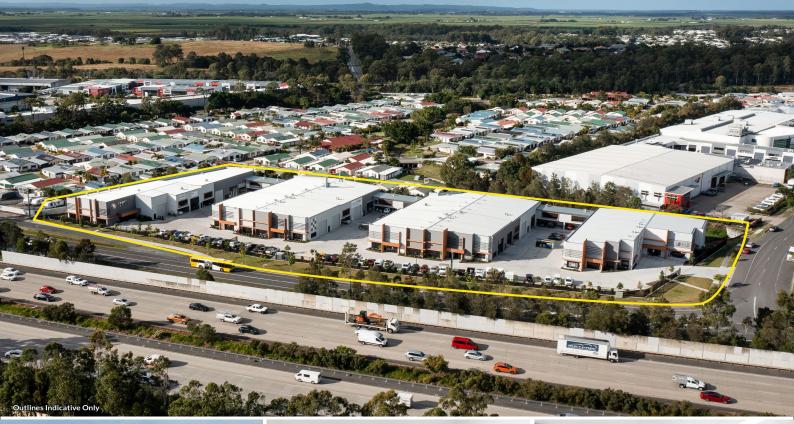

## 9/214-224 Lahrs Road, Ormeau QLD 4208

## 376m2\* Warehouse And Office

- \* 282m2\* warehouse floor area
- \* 94m2\* mezzanine open plan air-conditioned office
- \* 4 allocated car parks
- \* High clearance tilt panel warehouse
- \* Container height roller door access to each warehouse
- \* Kitchenette and bathroom amenities
- \* nbnÃ?â??? Fibre to the Premises (FTTP)\*
- \* Product display areas benefiting from great street exposure
- \* Call today to arrange an inspection.