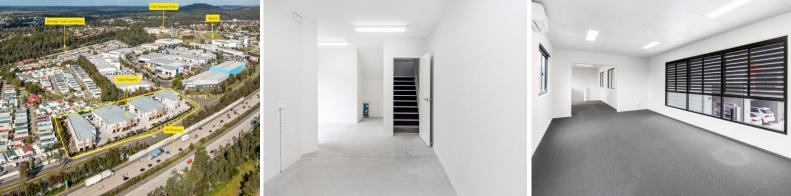

## 9/214-224 Lahrs Road, Ormeau QLD 4208

## 376m2\* Warehouse And Office

- \* 282m2\* warehouse floor area
- \* 94m2\* mezzanine open plan air-conditioned office
- \* 4 allocated car parks
- \* High clearance tilt panel warehouse
- \* Container height roller door access to each warehouse
- \* Kitchenette and bathroom amenities
- \* nbnÃ?â??? Fibre to the Premises (FTTP)\*
- \* Product display areas benefiting from great street exposure
- \* Call today to arrange an inspection.