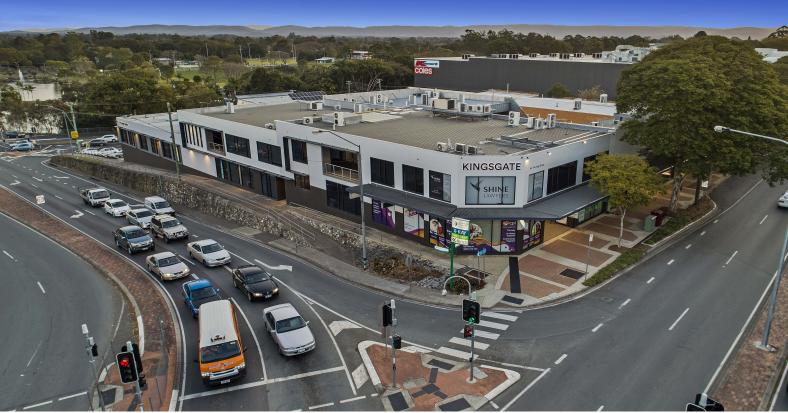

## Ray White.

42-44 King Street, Caboolture QLD 4510

## Professional, Modern Office - Caboolture CBD

Ray White Commercial Northern Corridor Group are please to offer multiple professional office spaces positioned within the stylish Kingsgate Centre. Ideally located on the corner of King St & Morayfield Rd with after-hours security, high visibility and signage possibilities.

**AVAILABLE TENANCIES** 

? Suite 2-3 (Ground Floor) - 92m?

? Suite 15 (Level 2) - 61m?

? Suite 16-17 (Level 2) - 203m?

? Suite 18 (Level 2) - 39m?

**FEATURES** 

Offices FOR LEASE

Contact Agent for Latest Pricing