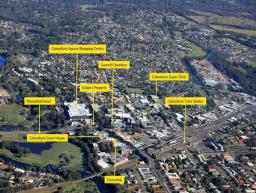

## Professional, Modern Office - Caboolture CBD

Ray White Commercial Northern Corridor Group are please to offer multiple professional office spaces positioned within the stylish Kingsgate Centre. Ideally located on the corner of King St & Morayfield Rd with after-hours security, high visibility and signage possibilities.