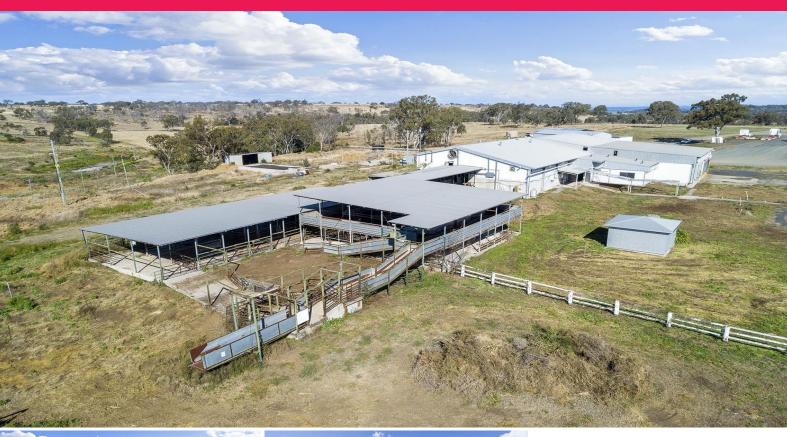

## Cool-Rooms, 40ML Water Licence, 58 Acres, Sealed Access, Transport Links, Town W

Phone enquiries - please quote property ID 26887.

Large steel-framed shed, reinforced concrete floor: 500m2 rooms, with additional 200+m2 offices, storage, and works areas; 415m2 open shed area up to 7.3m high. Two bores (40ML groundwater extraction licence, any purpose) supply over 200,000L of header tanks, in addition to 50mm town mains supply. Steel-framed shed with concrete floor and chiller rooms. Effluent dams, workshops, 3-phase power to a site, septic system and chemical holding areas, along with two truck loading bays, extensive stockyards and sealed all-weather access. Situated on the outskirts of Pittsworth, 5 minutes from the Gore Highway and the proposed Charlton-Wellcamp rail