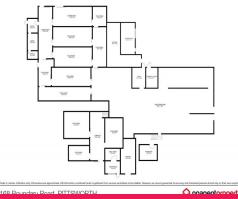

## Cool-Rooms, 40ML Water Licence, 58 Acres, Sealed Access, Transport Links, Town W

Phone enquiries - please quote property ID 26887.

Large steel-framed shed, reinforced concrete floor: 500m2 rooms, with additional 200+m2 offices, storage, and works areas; 415m2 open shed area up to 7.3m high. Two bores (40ML groundwater extraction licence, any purpose) supply over 200,000L of header tanks, in addition to 50mm town mains supply. Steel-framed shed with concrete floor and chiller rooms. Effluent dams, workshops, 3-phase power to a site, septic system and chemical holding areas, along with two truck loading bays, extensive stockyards and sealed all-weather access. Situated on the outskirts of Pittsworth, 5 minutes from the Gore Highway and the proposed Charlton-Wellcamp rail