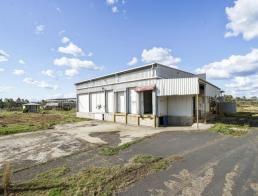

## Cool-Rooms, 40ML Water Licence, 58 Acres, Sealed Access, Transport Links, Town W

Phone enquiries - please quote property ID 26887.

Large steel-framed shed, reinforced concrete floor: 500m2 rooms, with additional 200+m2 offices, storage, and works areas; 415m2 open shed area up to 7.3m high. Two bores (40ML groundwater extraction licence, any purpose) supply over 200,000L of header tanks, in addition to 50mm town mains supply. Steel-framed shed with concrete floor and chiller rooms. Effluent dams, workshops, 3-phase power to a site, septic system and chemical holding areas, along with two truck loading bays, extensive stockyards and sealed all-weather access. Situated on the outskirts of Pittsworth, 5 minutes from the Gore Highway and the proposed Charlton-Wellcamp rail