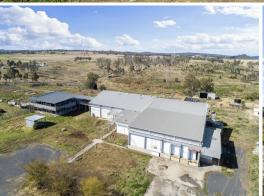

## Cool-Rooms, 40ML Water Licence, 58 Acres, Sealed Access, Transport Links, Town W

Phone enquiries - please quote property ID 26887.

Large steel-framed shed, reinforced concrete floor: 500m2 rooms, with additional 200+m2 offices, storage, and works areas; 415m2 open shed area up to 7.3m high. Two bores (40ML groundwater extraction licence, any purpose) supply over 200,000L of header tanks, in addition to 50mm town mains supply. Steel-framed shed with concrete floor and chiller rooms. Effluent dams, workshops, 3-phase power to a site, septic system and chemical holding areas, along with two truck loading bays, extensive stockyards and sealed all-weather access. Situated on the outskirts of Pittsworth, 5 minutes from the Gore Highway and the proposed Charlton-Wellcamp rail