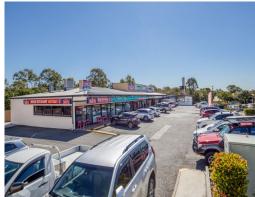

## FULLY TENANTED NEIGHBOURHOOD RETAIL CENTRE

Ray White Commercial TradeCoast are pleased to present 345 Pine Mountain Road, Mount Gravatt East to the market.

A fully leased, freestanding retail centre locally known as Metropol 2. Metropol 2 is strategically positioned on a 2557sqm\* site and consists of 813sqm\* of Net Lettable Area. Fully tenanted by 10 established business across 11 tenancies and providing a current annual gross income of \$514,881.79\*.

Property specifics:

- 2557sqm\* Neighbourhood centre zoned site
- 813sqm\* of Net Lettable Area
- 2 Grease Traps on site
- Parking for 37\* cars

Retail FOR SALE

813sqm