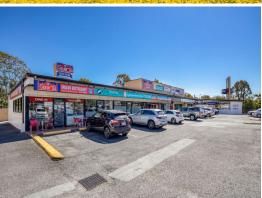

## FULLY TENANTED NEIGHBOURHOOD RETAIL CENTRE

Ray White Commercial TradeCoast are pleased to present 345 Pine Mountain Road, Mount Gravatt East to the market.

A fully leased, freestanding retail centre locally known as Metropol 2. Metropol 2 is strategically positioned on a 2557sqm\* site and consists of 813sqm\* of Net Lettable Area. Fully tenanted by 10 established business across 11 tenancies and providing a current annual gross income of \$514,881.79\*.

Property specifics:

- 2557sqm\* Neighbourhood centre zoned site
- 813sqm\* of Net Lettable Area
- 2 Grease Traps on site
- Parking for 37\* cars

Retail FOR SALE

813sqm