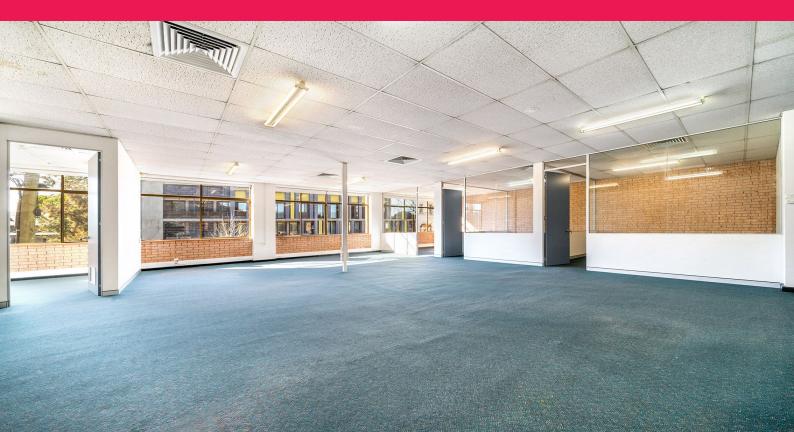

## LEASED - First floor office in the Sydney Fringe, Available for Lease now!

This unique corner location is ideal for an office space user in the busy suburb of Chippendale. The area has undergone a transformation in recent years and has a wealth of vibrant and cutting edge cafes, restaurants and bars.

Features include:

- Ducted air conditioning throughout
- Abundance of natural light
- Male and female amenities
- Internal Kitchenette
- Open plan area
- Walking distance to C

Healthcare FOR LEASE

190sqm