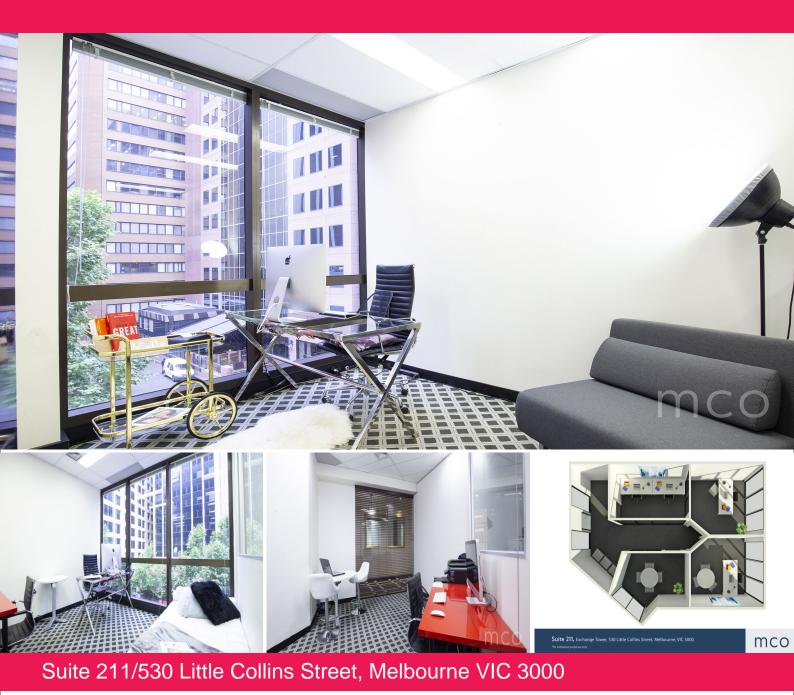

## Exceptional leasing opportunity in the heart of the city

Suite 211 at Exchange Tower presents an incredible leasing opportunity for a small team of up to 7 people to call home. Featuring a waiting area leading into 4 executive offices, large floor to ceiling windows allows for an abundance of natural light to flow through the office and create a light and

bright working environment. Enjoy views overlooking Little Collins Street in this premium office located in the heart of Melbourne's legal and financial Offices FOR LEASE

55.4sqm

Call now MCO to arrange an inspection on 1300 652 532

precinct.

Melbourne Commercial

Office Sales & Leasing

Pty Ltd