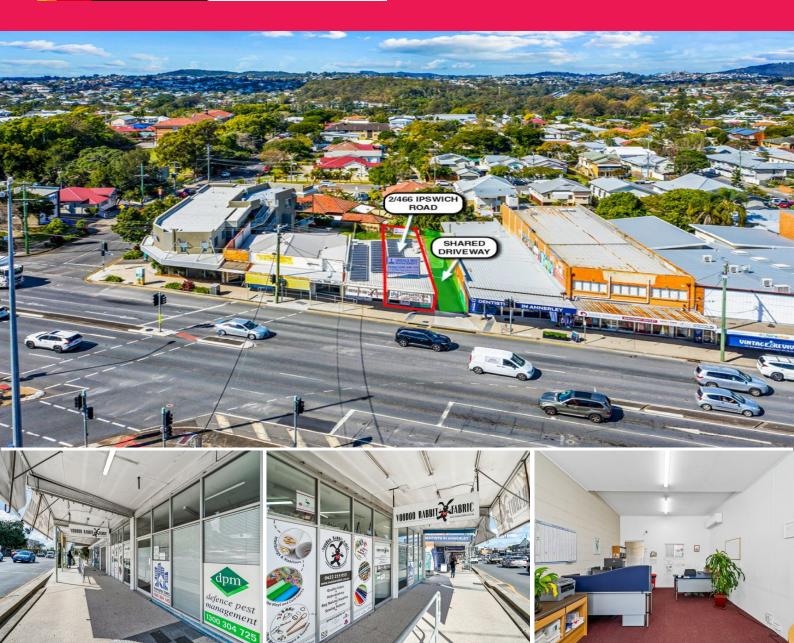

## LJ Hooker Commercial

2/466 Ipswich Road, Annerley QLD 4103

## 54sqm Main Road Office/Retail/Showroom. Driveway To Rear

- \* 54sqm ground floor retail/showroom/office
- \* Car parking for staff/customers at rear of building for up to 6 cars
- \* Massive main road exposure
- \* Signage opportunities to extremely busy main road
- \* Fit out can be altered to suit your use
- \* Internal amenities available in each shop
- \* Generous incentives on offer
- $^{\star}$  Contact Exclusive Agent Manoli Nicolas on 0400 082 170 or James Becka on 0402 753 217 for inspection today

LEASE RATE: Contact Agent AVAILABLE SPACE: 54 sqm

Retail

FOR LEASE

54sqm

**Manoli Nicolas** 

0400 082 170 mnicolas@lihbrisbane.com.au **James Becka** 0402 753 217