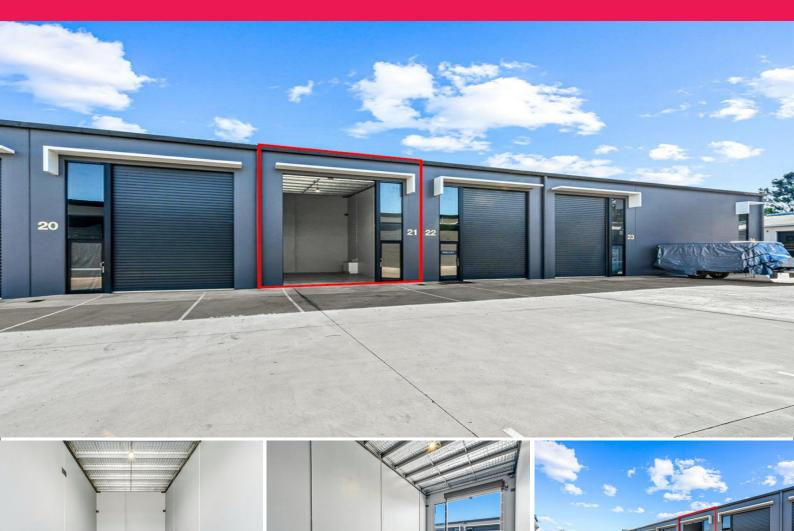

## 75sqm Near New Concrete Tilt Panel Warehouse. Invest Or Occupy.

LJH Commercial are pleased to present 21/40 Counihan Road,Seventeen Mile Rocks, to the market for immediate sale.

\* Excellent investment opportunity or owner occupier.

\* Minimum 6m internal height, electric roller door, painted warehouse walls.

 $^{\ast}$  Corporate appearance, loading area at front door plus 1 additional space at front of unit.

- \* Clean, tidy, and secure complex. Glass entrance door.Insulated ceiling.
- \* Kitchen sink, and waste point internally. NBN connected.
- \* Minutes from the Centenary & Ipswich Motorway.

Industrial FOR SALE

75sqm

Manoli Nicolas 0400 082 170 mnicolas@ljhbrisbane.com.au