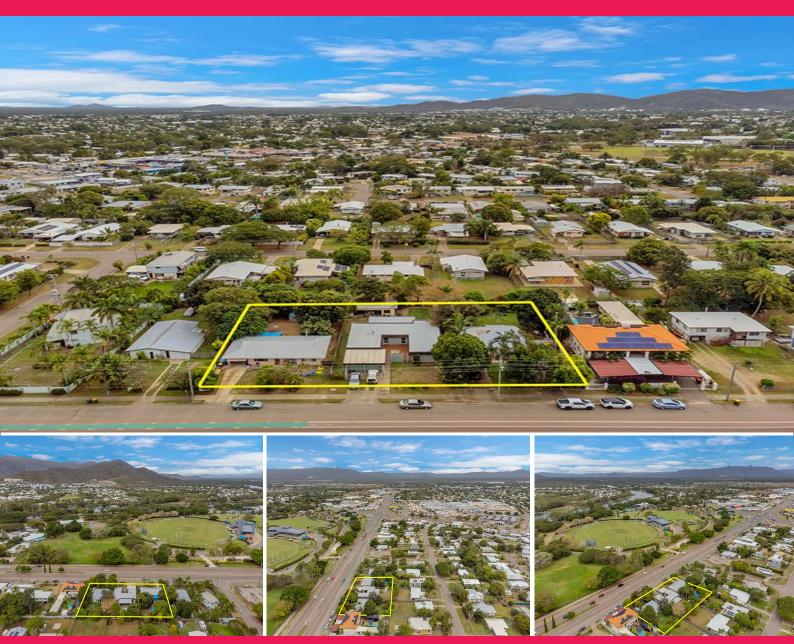

## 685, 687 & 689 Ross River Road, Kirwan QLD 4817

## Medium Density development site

685, 687 and 689 Ross River Road comprise three separate sites of 809 square metres each, available individually or in one line.

The three properties are subject to short term residential leases with long term tenants and provide a current gross holding income of \$45,290 combined.

The three properties sit within the Medium Density Residential zone of the Thuringowa East precinct.

The Medium Density precinct and allows for a multitude of self and code assess-able development options including: