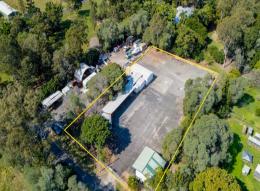

## 3,520sqm\* Hardstand/Yard with Office Space

Ray White Commercial Bayside is pleased to present to the market 65 Camrose Street, (Tenancy B) Chandler. Do not miss this excellent opportunity to lease a rare facility providing concrete hardstand with office accommodation.

Features include:

- 3,520sqm\* site of mixed bitumen/gravel hardstand
- Includes 60sqm\* basic shed & 100sqm\* of office/storage
- Undercover parking provided
- Gated complex
- Easy access to Old Cleveland Road