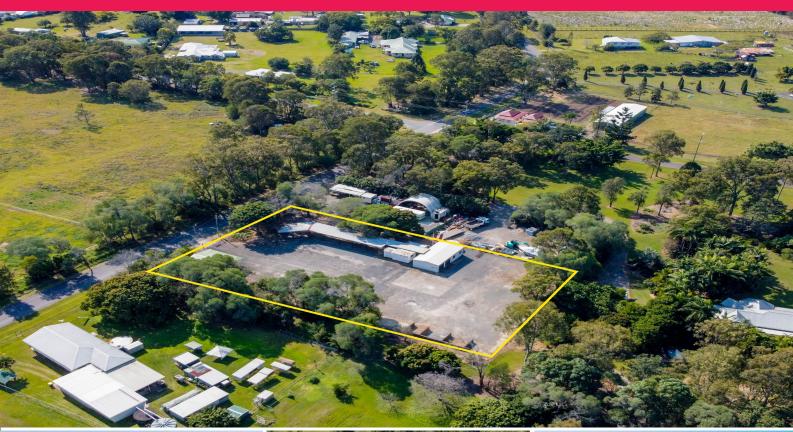

## 3,520sqm\* Hardstand/Yard with Office Space

Ray White Commercial Bayside is pleased to present to the market 65 Camrose Street, (Tenancy B) Chandler. Do not miss this excellent opportunity to lease a rare facility providing concrete hardstand with office accommodation.

Features include:

- 3,520sqm\* site of mixed bitumen/gravel hardstand
- Includes 60sqm\* basic shed & 100sqm\* of office/storage
- Undercover parking provided
- Gated complex
- Easy access to Old Cleveland Road