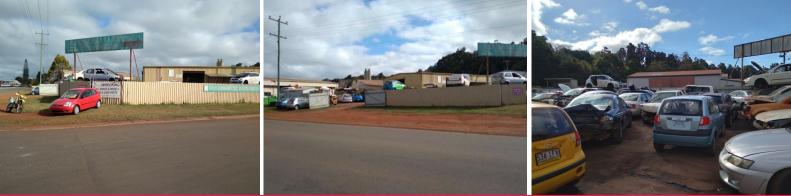

## ATHERTON AUTO WRECKERS - MECHANICS - TOWING - SPARE PARTS

Phone enquiries - please quote property ID 27097.

Atherton Auto Wreckers is much more than meets the eye with multiple income streams. Its main functions and services include mechanical, wrecking yard for sales of tyres plus aftermarket parts and towing. The business is well known within the Atherton region which has been established in the area for 30+ years (current owner 10).

The premises will be leased and leasing rate is negotiable. It consists of a large steel shed for the workshop

Automotive FOR SALE \$300,000

No Agent Property -1300594794