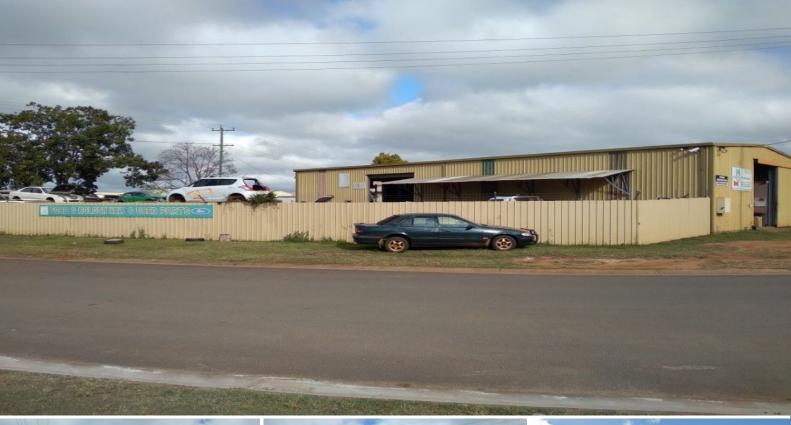

## ATHERTON AUTO WRECKERS - MECHANICS - TOWING - SPARE PARTS

Phone enquiries - please quote property ID 27097.

Atherton Auto Wreckers is much more than meets the eye with multiple income streams. Its main functions and services include mechanical, wrecking yard for sales of tyres plus aftermarket parts and towing. The business is well known within the Atherton region which has been established in the area for 30+ years (current owner 10).

The premises will be leased and leasing rate is negotiable. It consists of a large steel shed for the workshop

Automotive FOR SALE \$300,000

No Agent Property -1300594794