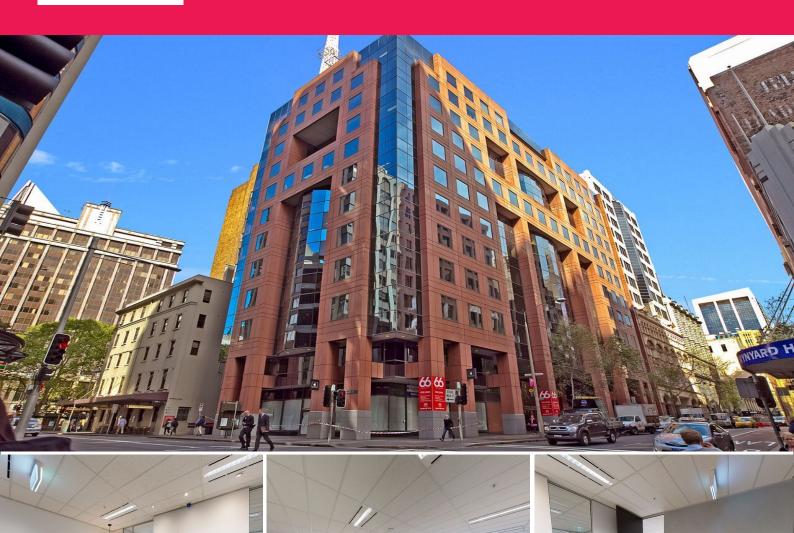

## Northern side of floor

66 Clarence Street is a 13 storey office tower, comprising basement level secure parking, ground floor retail and 11 floors of office accommodation. End of trip, lockers and parking availability. 4.5 star NABERS.

- Virtual walkthrough tour available on request
- Prime Northern side of floor with light on 3 sides
- Subject to terms potential for fit-out to remain in place
- Reception, boardroom, offices, kitchen, power and data cabling
- Direct lease from 1 Dec 2021, flexible terms

Offices FOR LEASE

I OK LLAGE

\$925psm pa gross plus GST

286.2sqm