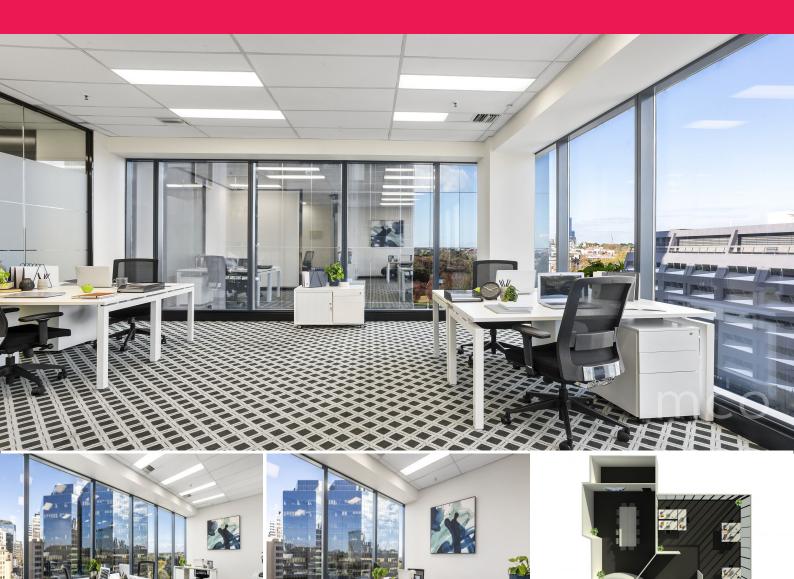

## Own and occupy this highly sought-after corner office at St Kilda Rd Towers

Located on the 5th floor of the prestigious St Kilda Rd Towers, suite 549/550 is the perfect move for your business. Enter the suite via a private reception area leading into a large boardroom with additional storage room, and an open plan collaborating working area with floor to ceiling windows creating a light and bright professional environment and partial views of Albert Park Lake.