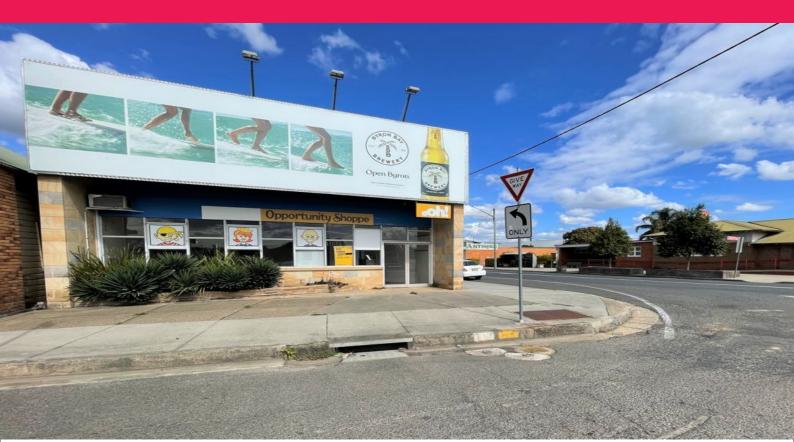

## 1 Cooper Street, Macksville NSW 2447

## **Massive Corner Exposure For Your Business**

For position and location, it doesn't get much better than this!

1 Cooper Street provides your business prime exposure to all traffic North and South bound through the main street of Macksville.

Located directly opposite the Post Office, and within close proximity to local shops and cafes - this corner location is certainly the hive of activity for your business to be apart of.

KEY FEATURES Include:

- Prime corner location with double street frontage
- Massive signage exposure
- Approx. 175m2, plus f

Retail FOR LEASE

175sqm

**Cherie Parik** 0423 369 999 cherie@yourcps.com.au,a+2605\_100613