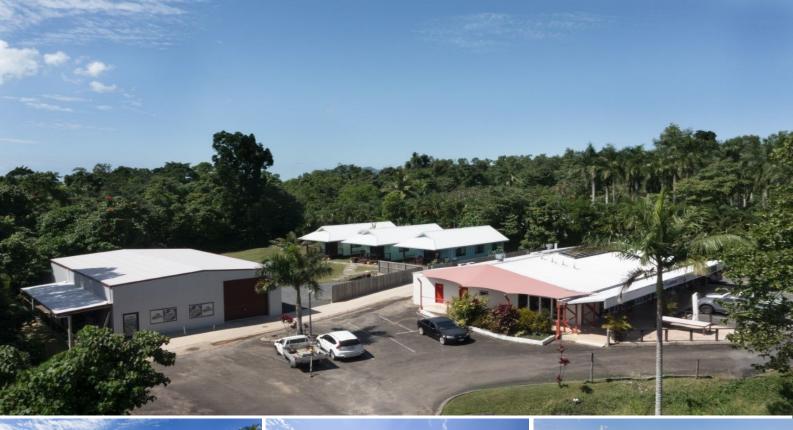

## Multi Tenanted Commercial Investment - Net return \$113,013 per annum

This property includes 5 retail shop tenancies, 3 brand new residences and a commercial warehouse all of which are subject to leases returning a net income of \$113,013 per annum.

Tenants include two food outlets, hair salon, laundromat and a real estate office. The commercial warehouse is leased to a local builder. All three residences are subject to residential tenancy agreements.