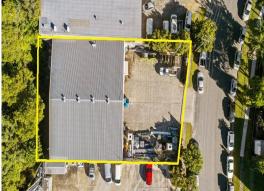

## Freestanding Warehouse For Lease | Kunda Park

Emily Pendleton and Christine Freney from Ray White Commercial Northern Corridor Group are pleased to present 16 Hitech Drive, Kunda Park to market for lease. The property is strategically located in the established CBD location of Kunda Park situated 4.7 kms from the Bruce Highway and 10 kms to the Sunshine Coast Airport and offers 465m2\* of GFA on a 1,041m2\* site. It is an exceptional and very rare opportunity to secure a freestanding building in Kunda Park for lease in the present market.

- 1,041m2 land area
- 465m2 building area
- Clear span warehouse area with multiple roller door access
- Secure & gated
- Large concrete hardst

Industrial FOR LEASE

465sqm