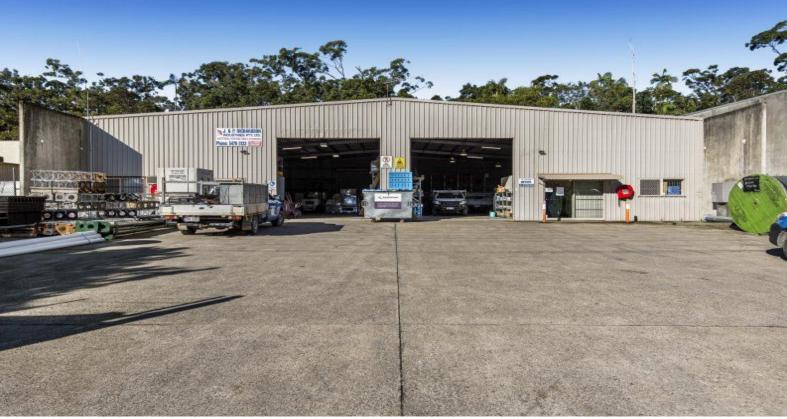

## Freestanding Warehouse For Lease | Kunda Park

Emily Pendleton and Christine Freney from Ray White Commercial Northern Corridor Group are pleased to present 16 Hitech Drive, Kunda Park to market for lease. The property is strategically located in the established CBD location of Kunda Park situated 4.7 kms from the Bruce Highway and 10 kms to the Sunshine Coast Airport and offers 465m2\* of GFA on a 1,041m2\* site. It is an exceptional and very rare opportunity to secure a freestanding building in Kunda Park for lease in the present market.

- 1,041m2 land area
- 465m2 building area
- Clear span warehouse area with multiple roller door access
- Secure & gated
- Large concrete hardst

Industrial FOR LEASE

465sqm