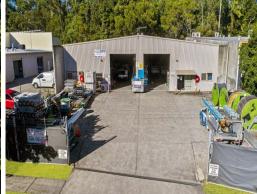

## Freestanding Warehouse For Lease | Kunda Park

Emily Pendleton and Christine Freney from Ray White Commercial Northern Corridor Group are pleased to present 16 Hitech Drive, Kunda Park to market for lease. The property is strategically located in the established CBD location of Kunda Park situated 4.7 kms from the Bruce Highway and 10 kms to the Sunshine Coast Airport and offers 465m2\* of GFA on a 1,041m2\* site. It is an exceptional and very rare opportunity to secure a freestanding building in Kunda Park for lease in the present market.

- 1,041m2 land area
- 465m2 building area
- Clear span warehouse area with multiple roller door access
- Secure & gated
- Large concrete hardst

Industrial FOR LEASE

465sqm