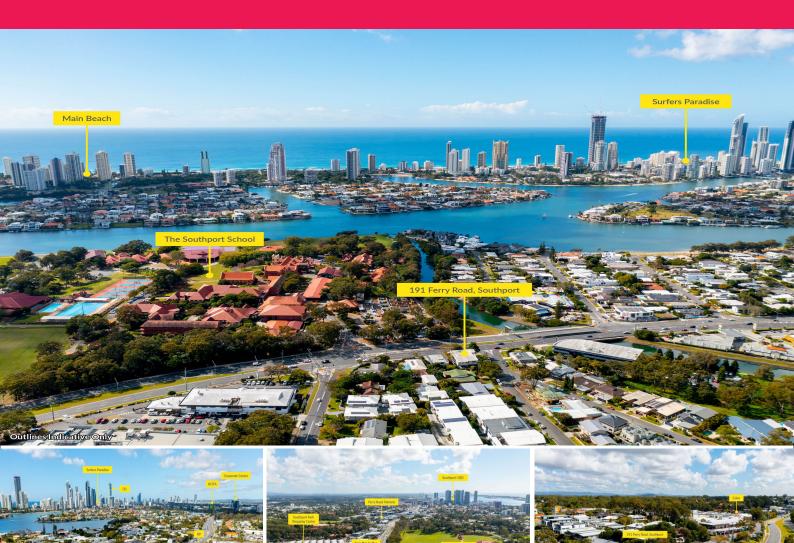

## **Ultimate Investment - Commercial & Residential Mix - Prime Corner**

Jackson Rameau & Michael Willems from Ray White Commercial Gold Coast are pleased to present 191 Ferry Road, Southport, QLD, 4215 to the market via auction.

This freehold, mixed-use property occupies a prime corner position with frontage to the busy Ferry Road, which carries around 35,000\* vehicles daily. Directly opposite the TSS private boys school, this property is ideal for an astute investor, future owner occupier or developer.

This unique investment opportunity features the following:

- Net income of approx. \$73,906.08\*p.a. + Outgoings
- 647m? of land, 325m? of NLA with 6 car spots
- 35,000\* cars pass daily
- The overseas owner is