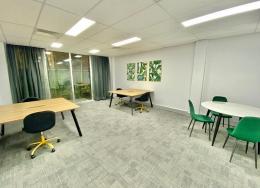

## **Cool Creative Space With Furniture!**

Newly Upgraded and Furnished Space located within walking distance to the heart of the North Sydney CBD and train station. Fantastic Presentation throughout, this space offers the perfect locality for both creative & professional businesses with a cool modern vibe.

This recently upgraded, security building has three floors with leased offices. Each floor offers bathrooms and kitchenettes, and just next door you will find an atmospheric cafe perfect for business lunches and meetings.

Parking: Car Spaces are \$365 Per Month Each Plus GST Plus Parking Levy.

Offices

FOR LEASE

35sqm