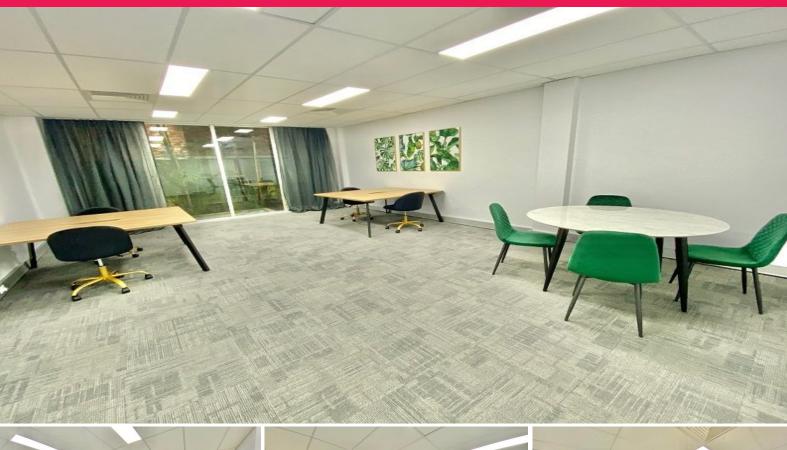

## **Cool Creative Space With Furniture!**

Newly Upgraded and Furnished Space located within walking distance to the heart of the North Sydney CBD and train station. Fantastic Presentation throughout, this space offers the perfect locality for both creative & professional businesses with a cool modern vibe.

This recently upgraded, security building has three floors with leased offices. Each floor offers bathrooms and kitchenettes, and just next door you will find an atmospheric cafe perfect for business lunches and meetings.

Parking: Car Spaces are \$365 Per Month Each Plus GST Plus Parking Levy.

Offices

FOR LEASE

35sqm