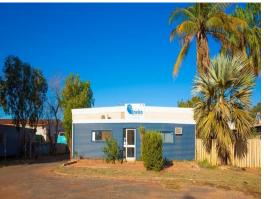

## 8 Ridley Street, Wedgefield WA 6721

## Office, Workshop and Accommodation on Ridley

Located in the commercial and industrial hub of Wedgefield this property is in prime location with excellent road frontage and plenty of parking at the front, for staff or customers. The property offers a multitude of business opportunities.

## Property features:

2346 sqm (approx.) land
Fully fenced
200 sqm (approx.) workshop with new roof, 3.3m door height
Office including reception and two offices, new lino flooring
Storeroom