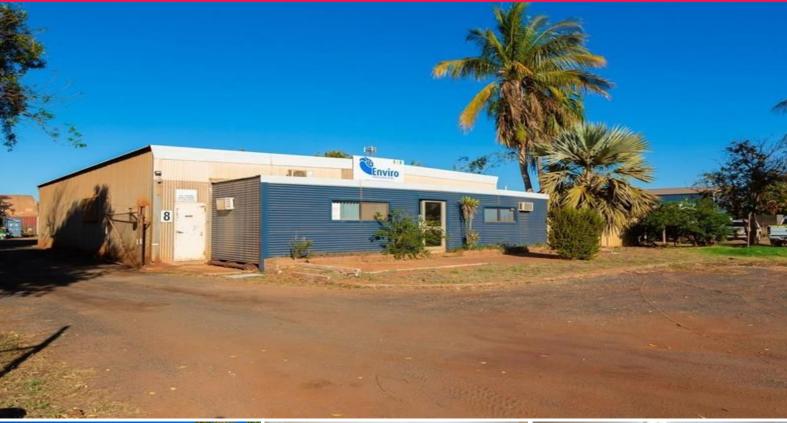

## 8 Ridley Street, Wedgefield WA 6721

## Office, Workshop and Accommodation on Ridley

Located in the commercial and industrial hub of Wedgefield this property is in prime location with excellent road frontage and plenty of parking at the front, for staff or customers. The property offers a multitude of business opportunities.

## Property features:

2346 sqm (approx.) land
Fully fenced
200 sqm (approx.) workshop with new roof, 3.3m door height
Office including reception and two offices, new lino flooring
Storeroom