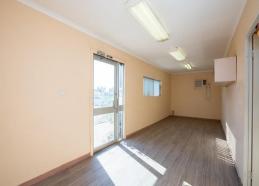

## Property features:

2346 sqm (approx.) land
Fully fenced
200 sqm (approx.) workshop with new roof, 3.3m door height
Office including reception and two offices, new lino flooring
Storeroom