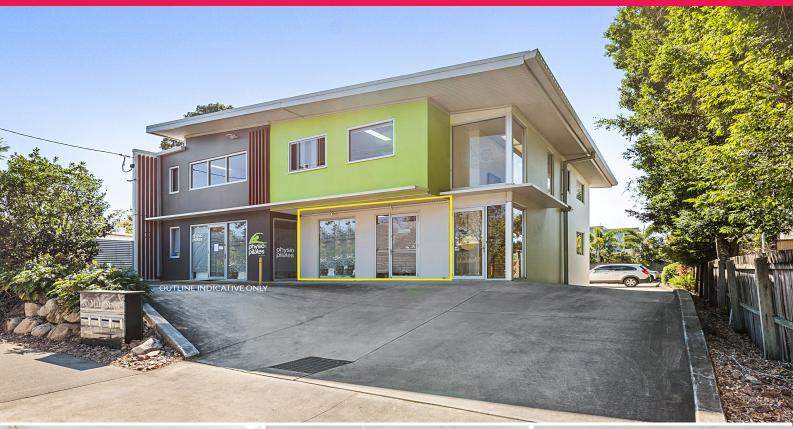

## Tenancy 1/30 Mary Street, Noosaville QLD 4566

## **Ground Floor Office/Medical in Central Noosaville**

- + 77m?\* ground floor tenancy
- + Air-conditioned
- + Open plan layout
- + Kitchenette and bathroom facilities at rear
- + Plenty of natural light throughout the tenancy
- + Ample off-street parking at rear

+ Great street exposure right in the centre of Noosaville commercial / medical precinct

- + 1 minute drive to Noosa riverfront (cafes, restaurants, retail shops), short stroll to Noosa village shopping centre and Dan Murphys
- + Available for lease 1 October 2021 Currently tenanted as pilates studio
- + Rental rate includes all outgoings