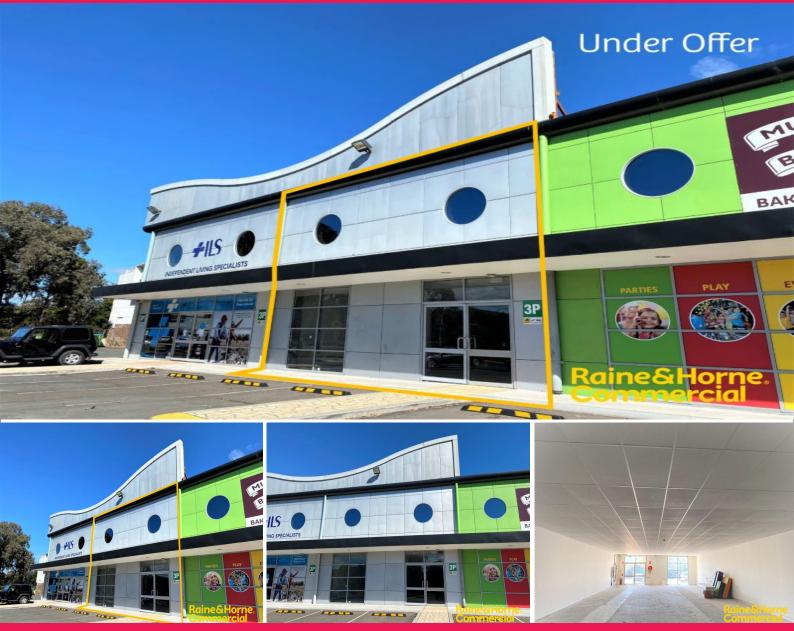

Unit B/1 Tindall Street, Campbelltown NSW 2560

## UNDER OFFER - Super Competitive Rental On Offer | Only \$100psm net plus GST |

Strategically located in the heart of Campbelltown, between Macarthur Square Shopping Centre & Campbelltown Mall. The property is ideally located within close proximity to all major essential services and road networks.

Ideal use for overflow storage space or suitable for a range of businesses.

- Flexible and short term leases on offer.
- ? Unit B totalling- 714m?\*
- ? Prime exposure site with large volumes of passing traffic
- ? Front and side access to the tenancy
- ? Significant signage o

Retail

FOR LEASE

714sqm

Raine&Horne. Commercial

**Daniel Krobot** 

0411215339

Daniel.Krobot@rhc.com.au