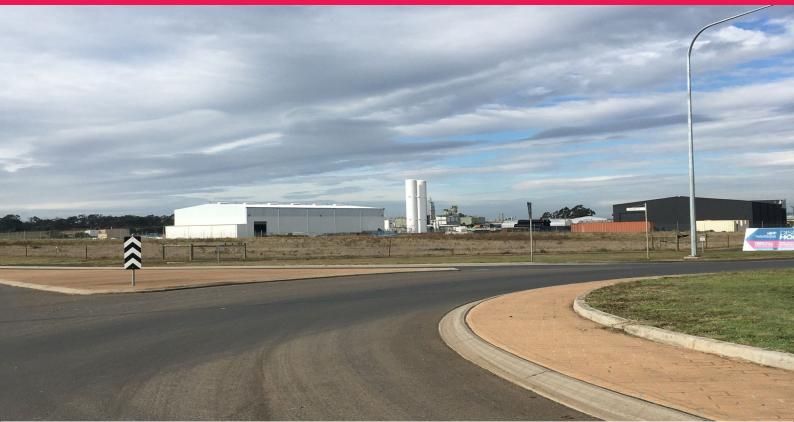

## **New Industrial Land Release**

Well located Arterial Road Industrial Land Situated at Westbury on the corner of Roxford Avenue and Birralee Road in close proximity to the Bass Highway slip road connector.

This block offers level land including all major services but especially COMMERCIAL GAS for Industry purposes. A frontage of over 90 metres to Birralee Road and approximately 110 metres on Roxford Avenue with good vehicular access movements on an area of approximately 11,160m2 subject to title issue.