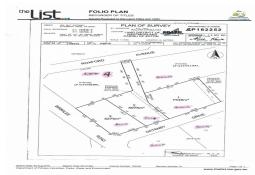

## Lot 4 Roxford Avenue, Westbury TAS 7303

This block offers level land including all major services but especially COMMERCIAL GAS for Industry purposes. A frontage of over 90 metres to Birralee Road and approximately 110 metres on Roxford Avenue with good vehicular access movements on an area of approximately 11,160m2 subject to title issue.