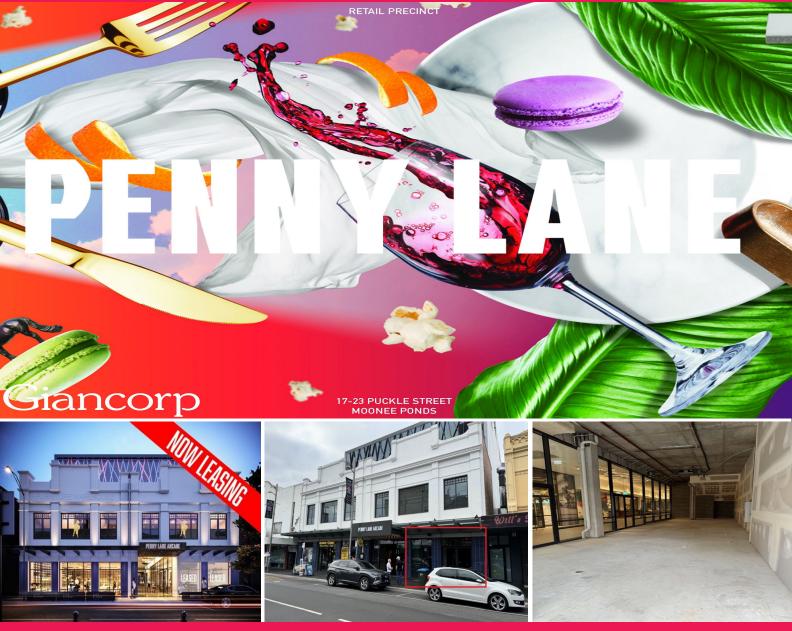

## 17-23 Puckle Street, Moonee Ponds VIC 3039

## \*\*\*\*\*\*\*BE A PART OF "PENNY LANE" MOONEE PONDS\*\*\*\*\*\*\* AN EXCITING AND EXCLUSIVE

Phone enquiries - please quote property ID 26804.

\*\*\*\*REMAINING SPACES NOW LEASING HURRY CLOSING OUT SPACES WITH HIGH BLUE CHIP TENANTS TAKING SPACE\*\*\*\*

Areas range from 72 to 764 sqm, with other flexible options available. Particularly suitable for a variety of food and beverage operators and other commercial retail uses.

? High exposure locatio

Retail FOR LEASE \*\*\*\*\* NOW LEASING \*\*\*\*\* 70sqm