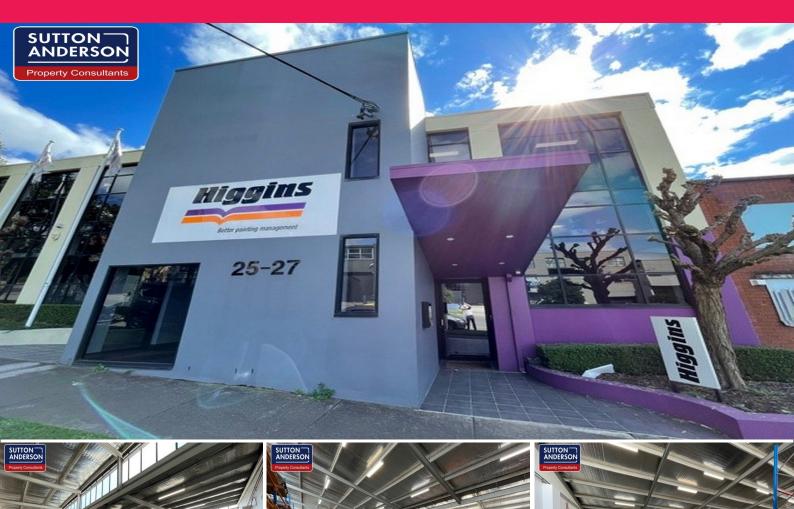

## Versatile Office/Warehouse with Ample Parking

Sutton Anderson are pleased to present Ground Floor, 25-27 Whiting Street available for lease. The property offers:

- \* Approximately 630 sqm of warehouse
- \* Approximately 299 sqm of office
- \* Excellent truck access to the warehouse
- \* Ample basement parking
- \* Roller shutter door to the rear with truck access to the loading dock
- \* Dual front entrance access to the building
- \* Open plan office area
- \* Partitioned office and board room