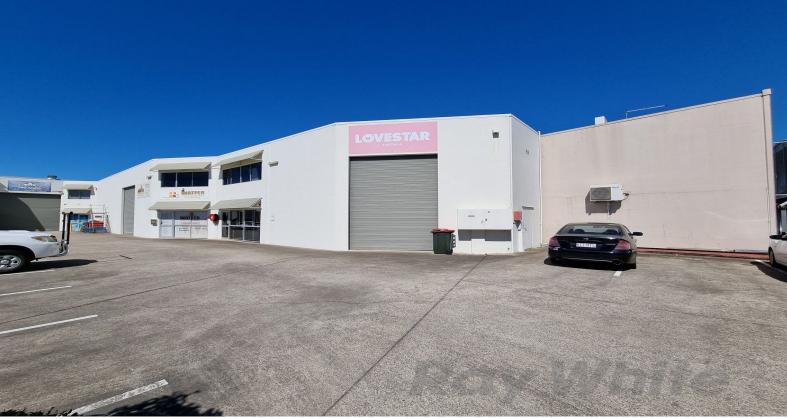

### **BITE-SIZED MORNINGSIDE OFFICE/WAREHOUSE**

- 151sqm\* usable area
- 56sqm\* ground floor office/ showroom
- 63sqm\* mezzanine
- 32sqm\* warehouse
- Two (2) exclusive use car spaces plus ample unallocated parking
- Self contained amenities include kitchenettes and male and female toilets
- Front unit in complex offering great signage exposure
- Close proximity to the Oxford Street precinct, Brisbane CBD and Gateway Motorway

(\*approx.)

For further information

Industrial

FOR SALE

151sqm