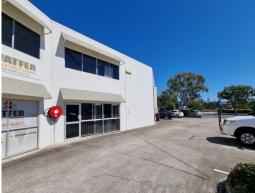

### **BITE-SIZED MORNINGSIDE OFFICE/WAREHOUSE**

- 151sqm\* usable area
- 56sqm\* ground floor office/ showroom
- 63sqm\* mezzanine
- 32sqm\* warehouse
- Two (2) exclusive use car spaces plus ample unallocated parking
- Self contained amenities include kitchenettes and male and female toilets
- Front unit in complex offering great signage exposure
- Close proximity to the Oxford Street precinct, Brisbane CBD and Gateway Motorway

(\*approx.)

For further information

Industrial

FOR SALE

151sqm