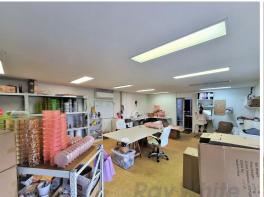

### **BITE-SIZED MORNINGSIDE OFFICE/WAREHOUSE**

- 151sqm\* usable area
- 56sqm\* ground floor office/ showroom
- 63sqm\* mezzanine
- 32sqm\* warehouse
- Two (2) exclusive use car spaces plus ample unallocated parking
- Self contained amenities include kitchenettes and male and female toilets
- Front unit in complex offering great signage exposure
- Close proximity to the Oxford Street precinct, Brisbane CBD and Gateway Motorway