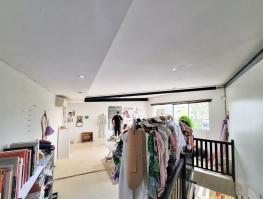

### **BITE-SIZED MORNINGSIDE OFFICE/WAREHOUSE**

- 151sqm\* usable area
- 56sqm\* ground floor office/ showroom
- 63sqm\* mezzanine
- 32sqm\* warehouse
- Two (2) exclusive use car spaces plus ample unallocated parking
- Self contained amenities include kitchenettes and male and female toilets
- Front unit in complex offering great signage exposure
- Close proximity to the Oxford Street precinct, Brisbane CBD and Gateway Motorway