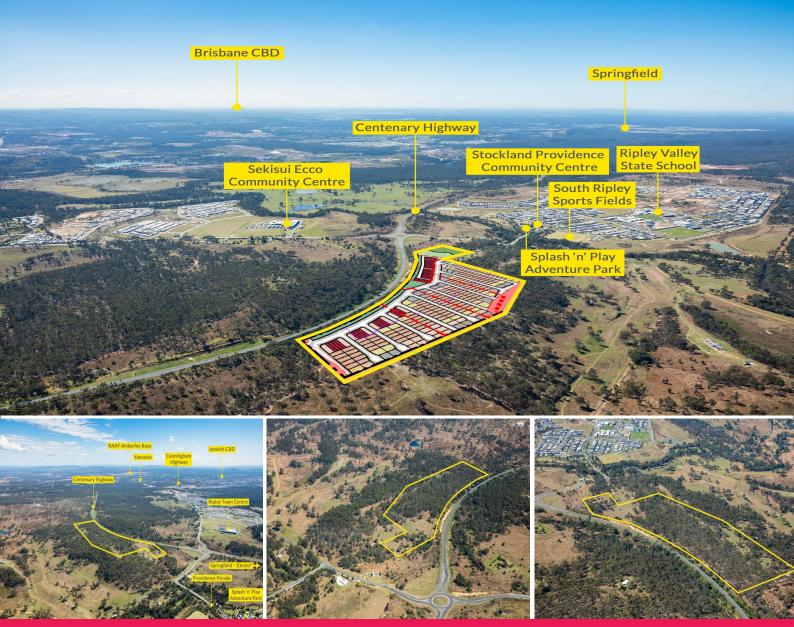

## 787 Ripley Road, South Ripley QLD 4306

## Approved 277 Lots | Ripley Valley

- ? Opportunity to acquire an approved residential development site in the heart of the Ripley Valley PDA
- ? Directly opposite entrance to Stockland Providence Master Planned Community
- ? Land area: 19.545\* hectares
- ? Site to be delivered to the buyer with DA, access road constructed and services connected
- ? DA to reflect 277 lots ranging in size from 140m?\* to 685m?\* (Avg 315m?\*)
- ? Detailed engineering and Development Cost Estimates available
- ? EPBC and CHMP approved with cultural heritage clearance obtained