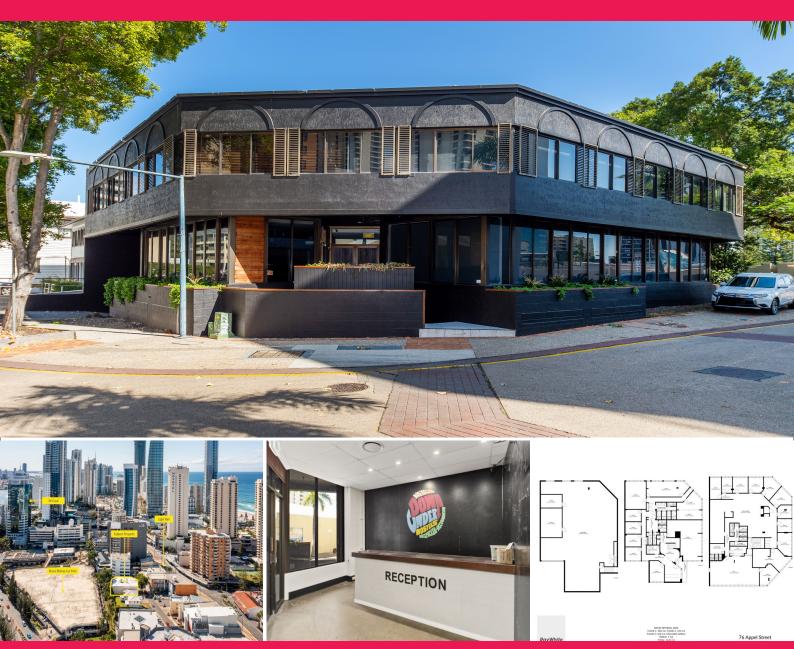

## Ray White.

76 Appel Street, Surfers Paradise QLD 4217

## Entire 764m2\* Freehold Office / Short Term Accommodation Building

- \* Whole building available suited to an array of uses
- \* Existing hostel fit-out ability to reconfigure
- \* Full floors available from 329m2\* & 435m2\* or 764m2\* total
- \* Ability to split floors and reconfigure to smaller tenancies if required
- \* Floor plate also offers an ideal base for indoor recreation (subject to council approval); yoga, pilates, HIIT / Functional fitness or gymnasium
- \* Abundance of natural light through
- \* Zoning allows for Office, Medical, Indoor Rec, Mixed Use
- \* 15 secure basement car parks / storage