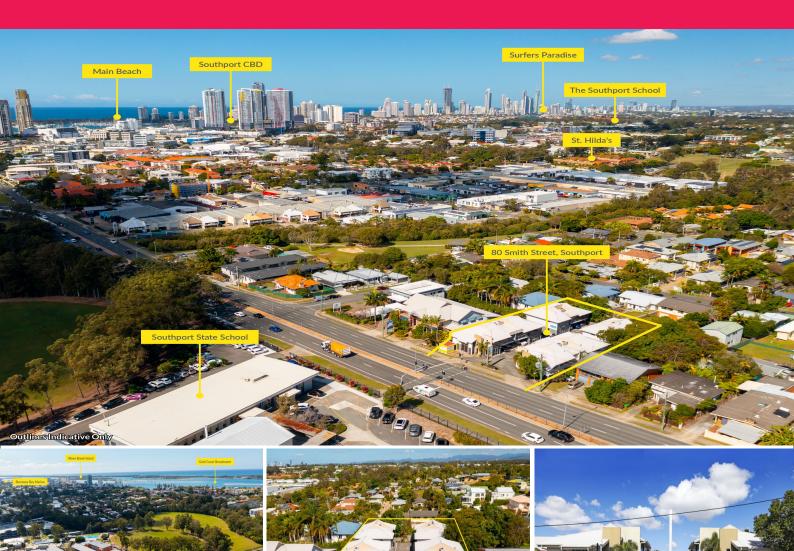

# Entire Complex on Smith Street Motorway - Net Income \$204,456.64\*p.a.

Jackson Rameau and Michael Willems of Ray White Commercial Gold Coast, as the exclusive agents, are pleased to present 80 Smith Street, Southport QLD for sale via Public Auction.

A 1,564m?\* site situated directly opposite The Southport State High School and on the Smith Street Motorway. With the property 83% leased, there is opportunity for strong rental upside with current rental agreements and future tenancy acquisitions.