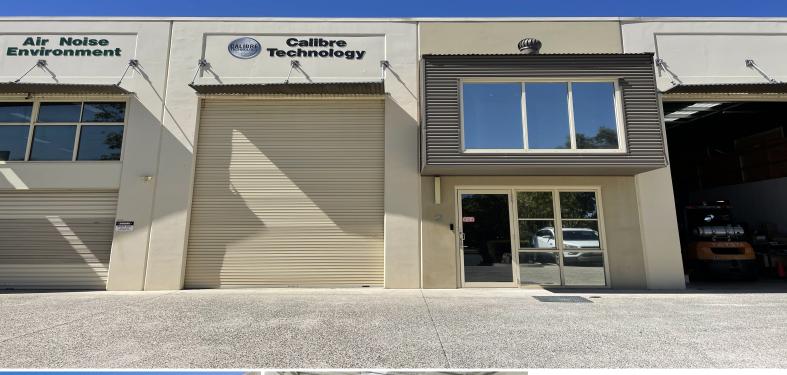

## 2/4 Tombo Street, Capalaba QLD 4157

## **Modern Warehouse & Office Unit**

Ray White Commercial Bayside is pleased to present Unit 2/4 Tombo Street, Capalaba for lease. Centrally located in the highly sought after Capalaba Industrial Estate this unit provides an excellent mix of office and warehouse space suitable for a wide range of uses.

Features include:

- 50m?\* good quality office space/reception
- 148m?\* warehouse with racking and container height roller door
- 27m?\* warehouse mezzanine
- Kitchen and two separate amenities (one with shower)
- 16.5m?\* equipment/storeroom