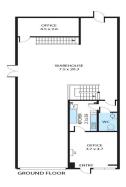

Features include:

- 50m?\* good quality office space/reception
- 148m?\* warehouse with racking and container height roller door
- 27m?\* warehouse mezzanine
- Kitchen and two separate amenities (one with shower)
- 16.5m?\* equipment/storeroom

Importantly, being the middle unit the property offers direct vehicular access to the container height roller doo

Industrial FOR LEASE

260sqm