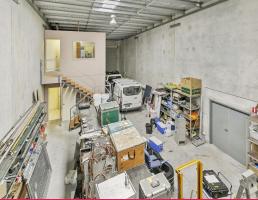

Features include:

- 50m?\* good quality office space/reception
- 148m?\* warehouse with racking and container height roller door
- 27m?\* warehouse mezzanine
- Kitchen and two separate amenities (one with shower)
- 16.5m?\* equipment/storeroom

Importantly, being the middle unit the property offers direct vehicular access to the container height roller doo

Industrial FOR LEASE

260sqm