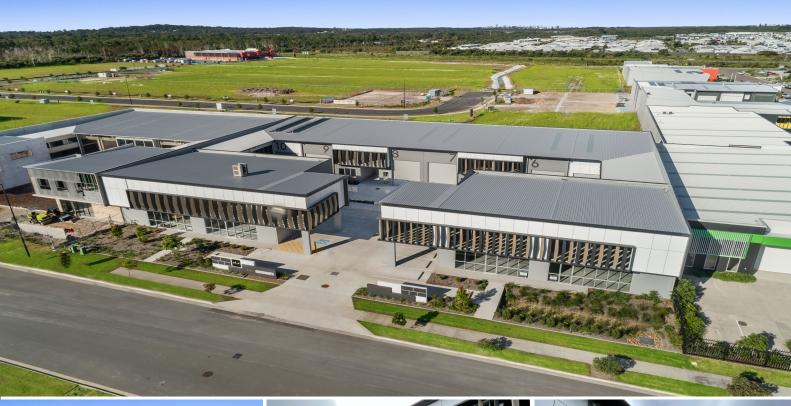

# Ray White.

9/13-15 Packer Road, Baringa QLD 4551

### **Brand New Warehouse - Move in Now**

David Goldsworthy from Ray White Commercial Northern Corridor Group is excited to present 9/13-15 Packer Road, Baringa for lease & sale.

#### FEATURES:

- 160m2 warehouse + 60m2 mezzanine
- High clearance electric roller door with remote
- LED high bay lighting
- Staff amenities with shower
- Kitchenette

For further information, please contact David Goldsworthy from Ray White Commercial Northern Corridor Group.