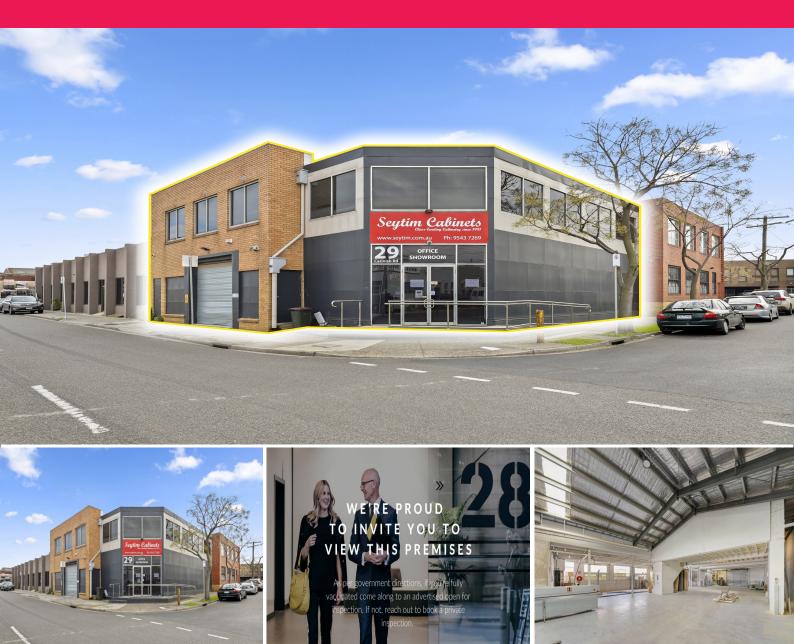

## 29 Carinish Road, Oakleigh South VIC 3167

## Quality warehouse / showroom office in prime location!

Ray White Commercial Oakleigh are pleased to offer for lease 29 Carinish Road in Oakleigh South. This property is conveniently located only moments from major arterials such as North Road, Clayton Road and Princes Highway.

? Total building area | 847m2\*

- ? Warehouse area | 547m2\*
- ? Showroom / office area | 300m2\*
- ? Three (3) phase power
- ? Heating & cooling throughout showroom / office area

George Ganavas | 0478 634 562 Ryan Amler | 0401 971 6 Industrial FOR LEASE