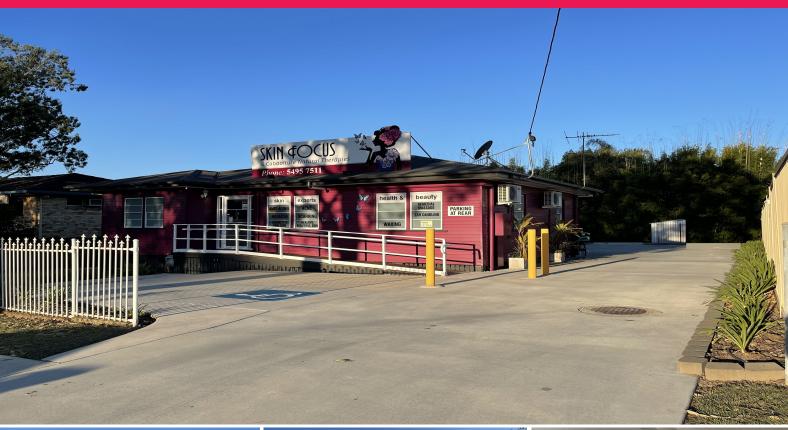

## Freehold Office/Medical with Great Exposure

Ray White Commercial Northern Corridor Group is pleased to offer 17 Morayfield Road, Caboolture South for Lease.

- 112m2\*office/retail/medical
- Current fit out for beautician
- Large reception/waiting room
- 4 consult rooms with sinks
- Internal disabled toilet & shower
- Kitchenette
- 10 on-site car parks
- Signage provision facing busy main road