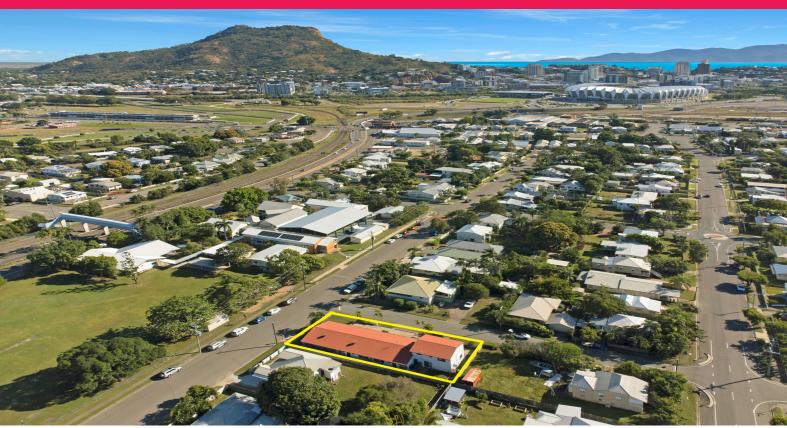

33 Ninth Avenue, Railway Estate QLD 4810

## **Tenanted investment property**

This tidy set of residential apartments is located in a quiet flood free location next to Railway Estate Primary School, close to the CBD and new Queensland Country Bank Stadium.

The investment comprises 1  $\,\mathrm{X}$  3 bedroom and 3  $\,\mathrm{X}$  2 bedroom flats constructed in concrete masonry with metal deck roof producing good returns.

Details from marketing agents Ray White Commercial Townsville on 4726 7888

Development FOR SALE

500sqm

Ray White, Commercial Townsville