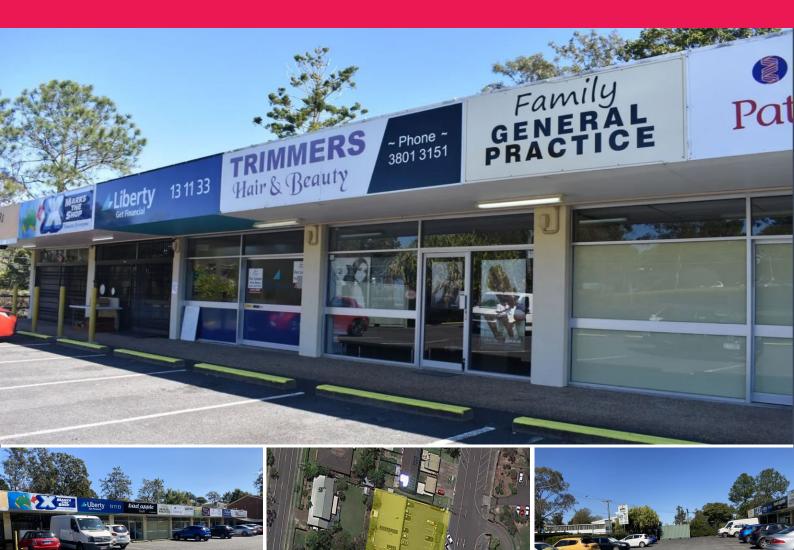

## Multi-Tenanted Investment freehold with 7%+ yield & medical tenants

- ? 533m2\* of Medical/Commercial on 2,008m2\* of land
- ? Boutique Freehold Complex of 9 units (net lettable 524m2\*)
- ? Great yield at 7% with Net Income of \$171,810 PA Net\* (when fully tenanted)
- ? Outgoings \$34,500 PA\*
- ? Established medical tenant in local fixture complex
- ? High exposure due to passing traffic near two Schools & Sports Centre
- ? Development upside potential commercial or residential
- ? 30 x Car parks in complex + additional demarcated street parking
- ? Convenient Dual Entry & Exit to complex
- ? 3 phase power available
- ? Stones throw from Log

Healthcare

FOR SALE

533sqm