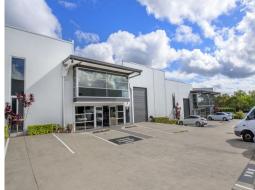

# Ray White.

Unit 2/4 Selkirk Drive, Noosaville QLD 4566

## **Boutique Warehouse Development**

- + 201m?\* warehouse plus 51m?\* mezzanine
- + Air-conditioned showroom and mezzanine
- + Allocated car parks
- + Small 6 unit development
- + Tenanted until September 22, 2022
- + Current return \$36,000 + outgoings + GST