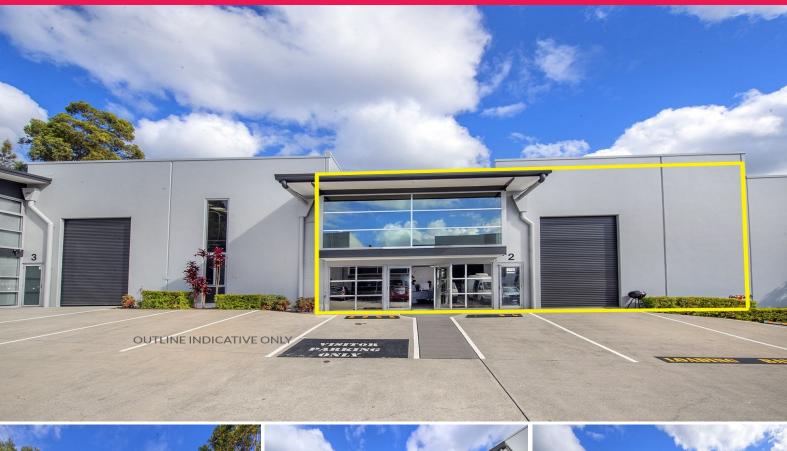

# Ray White.

Unit 2/4 Selkirk Drive, Noosaville QLD 4566

## **Boutique Warehouse Development**

- + 201m?\* warehouse plus 51m?\* mezzanine
- + Air-conditioned showroom and mezzanine
- + Allocated car parks
- + Small 6 unit development
- + Tenanted until September 22, 2022
- + Current return \$36,000 + outgoings + GST