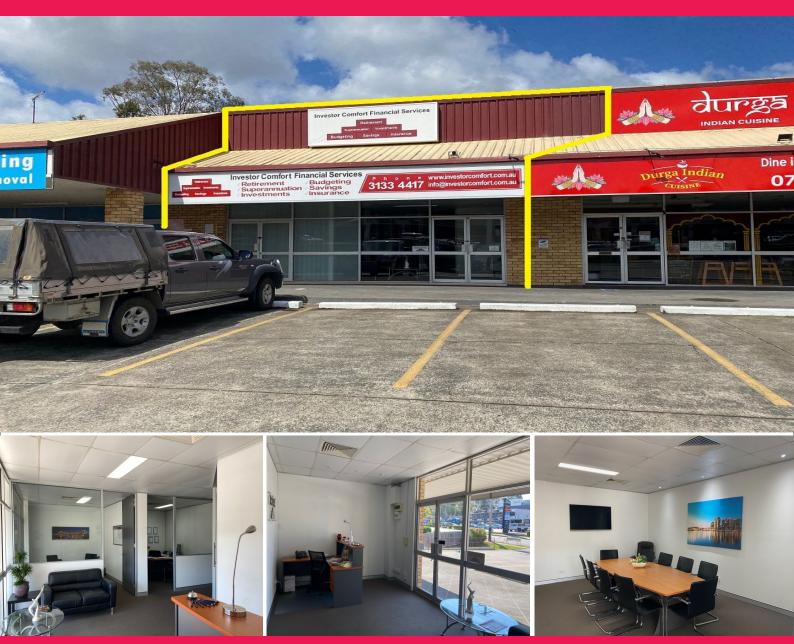

3/7 Allamanda Drive, Daisy Hill QLD 4127

## MODERN CORPORATE OFFICE WITH AMPLE ONSITE PARKING

- ? Located opposite Daisy Hill Central Shopping Centre
- ? Total area 129m2\*
- ? Separate kitchen
- ? Male & Female amenities incl. shower
- ? Rear open plan offices area
- ? 3 x Partitioned offices
- ? Large executive boardroom/training room
- ? Spacious reception area
- ? Immaculate modern commercial fit out (fully refurbished 5 years ago)
- ? Ducted air-conditioning throughout
- ? Solar power
- ? NBN available
- ? Ample street parking for customers
- ? 4 Basement car parks

Offices

FOR SALE

129sqm