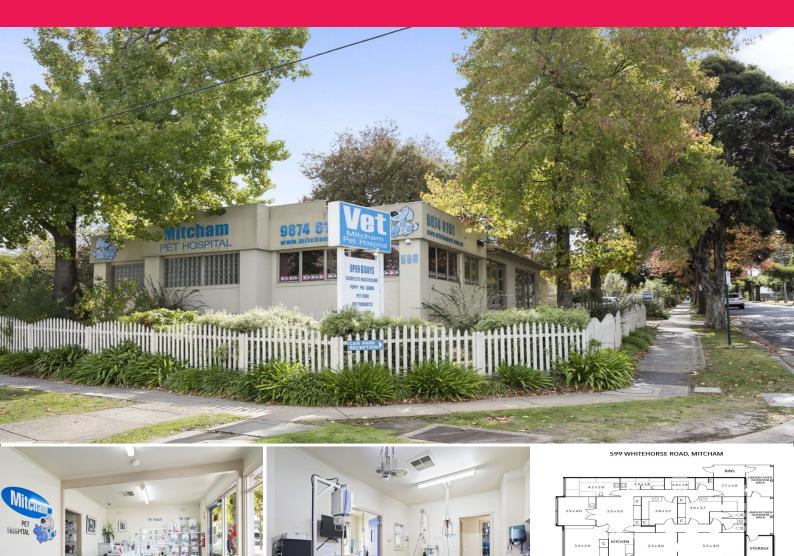

## Healthy Opportunity

Ray White Commercial is proud to present this state of the art Veterinary Hospital for lease. The property is being offered with vacant possession and is perfect for an owner occupier to take over this long established and well renowned Veterinary Hospital.

Being a corner allotment on Whitehorse Road and Cook Road the property lends itself to many different uses and unending development potential.

• Land area | 752m2 approximately • Building area | 176m2 approximately • Zoning | General Residential • Extensive fitout • 10 car spaces on Retail FOR LEASE