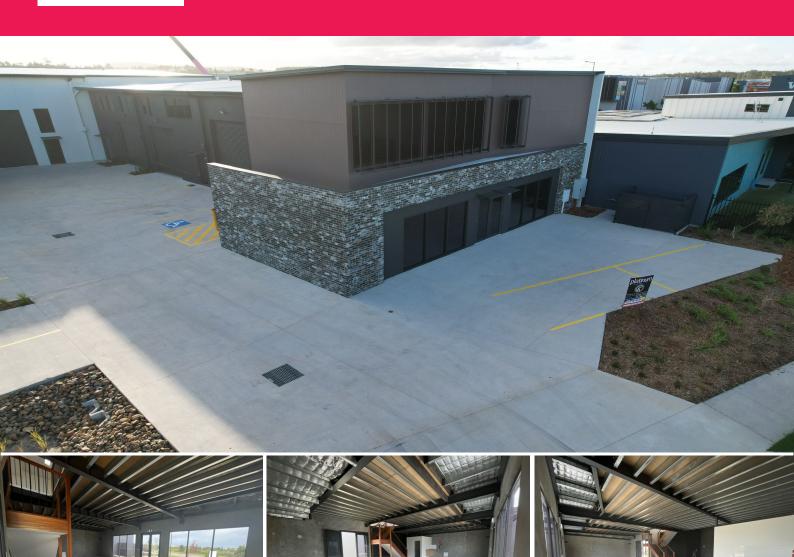

## Massive Exposure to the New Arterial Road | Move in Now

Samuel Hoy and David Goldsworthy from Ray White Commercial Northern Corridor Group is delighted to present Unit 1 at 19 Edison Crescent, Baringa for lease. Facing the Bells Creek Arterial Road, this  $301m2^*$  showroom, office and warehouse offers massive exposure to any business.

FEATURES:

- 214m2\* warehouse with 87m2\* ancillary/mezzanine area
- Great signage opportunities
- High quality construction with superb facade
- High clearance roller door
- Ample natural light
- Internal staff amenities
- Adequate on site park