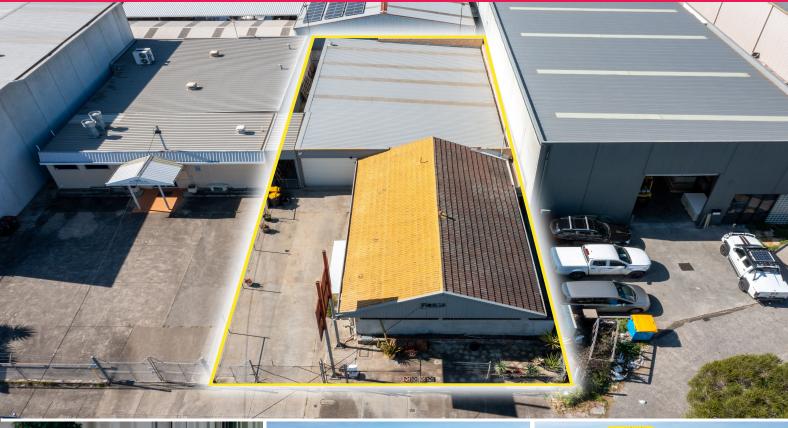

## Rare Clayton South Combo | Warehouse with Separate Residence / Office

? Total building area | 370m2\*

? Includes warehouse with small office & amenities | 285m2\*

? Separate office / residence with 4 rooms, kitchen, bathroom/shower |  $85\text{m2}^*$ 

? Bonus enclosed storage area | 16m2\*

? 3 phase power, roller shutter door

? Securely Gated with onsite parking

? Industrial 1 Zone (IN1Z)

Theo Karkanis | 0431 391 035 George Ganavas | 0478 634 562

\*All areas and figures are approximate only. All boundaries are indicative only. All precaution has been taken to establish the accuracy of all information

Industrial

FOR LEASE

370sqm