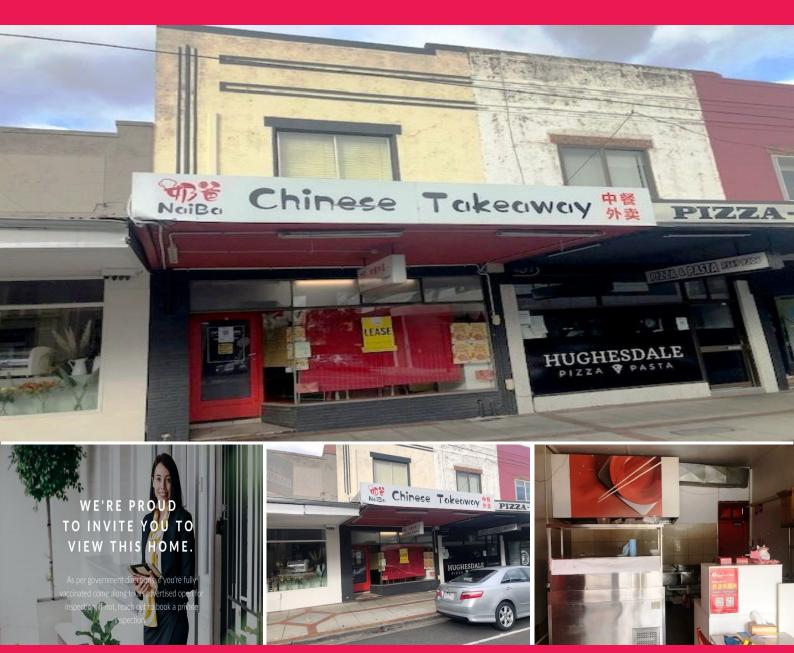

## **Affordable Hospitality Opportunity**

- ? Retail/Office currently trading as Chinese Takeaway
- ? Near Hughesadale Train Station
- ? Easily Accessible
- ? Total building area | 30sqm\*
- ? Comprising self-contained shop front / office |  $30 \text{sqm}^{\star}$
- ? 3 phase power, canopy and grease trap
- ? Permit for food retailer
- ? Rear access
- ? Excellent location on Poath Road and within very close proximity to Hughesdale Train Station
- ? Zoning Commercial 1

George Kelepouris | 042

Retail

FOR LEASE

30sqm