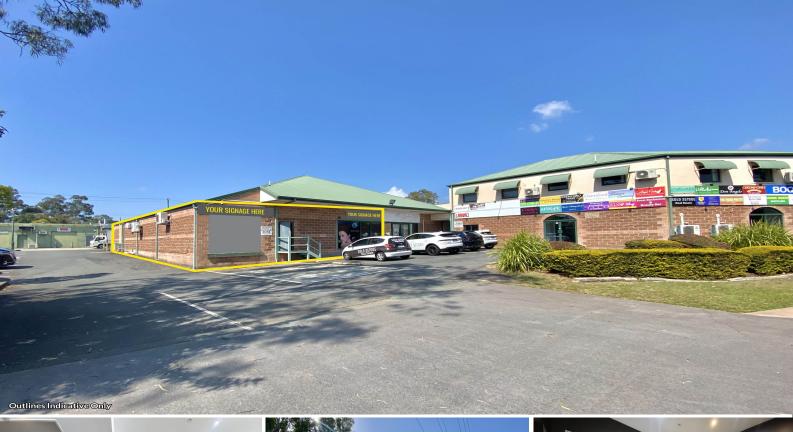

## **Diverse Ground Floor Retail/Commercial Space**

Last remaining ground floor space in Oxenford Square - Available For Lease now.

This 100m2\* tenancy is suitable to an array of retail, office and medical services. Convenience is a given with pull up entry from Cottonwood Place and just a couple minutes drive to the main Oxenford intersection and M1, providing easy access to the tenancy and fantastic business exposure.

Key Features include: ? Large open space with two private offices

- ? Glass entry
- ? Large shop front signage
- ? Plenty of onsite park

Retail FOR LEASE Contact Agent 100sqm

Caitlin Fraser 0439492224 c.fraser@rwsp.net