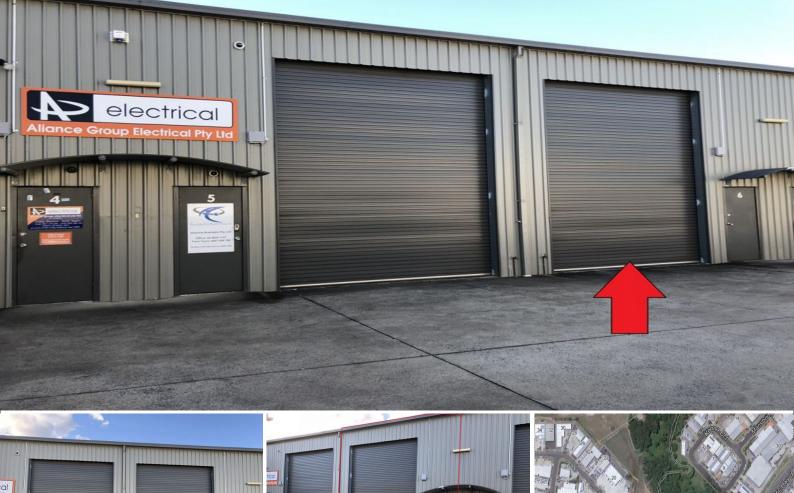

## Handy Isles Industrial Estate location...Approx. 94m2

In great condition, Unit 6 provides approx.. 94m2 of clear span, high clearance industrial space - ideal for workshop, storing the caravan or boys' toys.

With internal amenities, wide and high clearance roller door and onsite parking - this little unit ticks a lot of boxes.

Affordable price range and only 500m approx to the Pacific Highway and approx 3kms Coffs Harbour CBD.