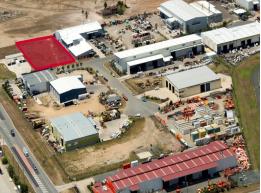

## **Vacant Industrial Site**

Knight Frank is pleased to present for sale 7 Interlink Court, Paget.

## Features:

- Regular shaped industrial allotment 5,030 sqm\*
- Neighbouring Shell 24hr fuel outlet
- Frontage approximately 50 m\* and 100 m\* depth
- All services available for connection
- Zoned Industry 'High Impact'
- Handy location with access to close by Farrellys Road, Paget.